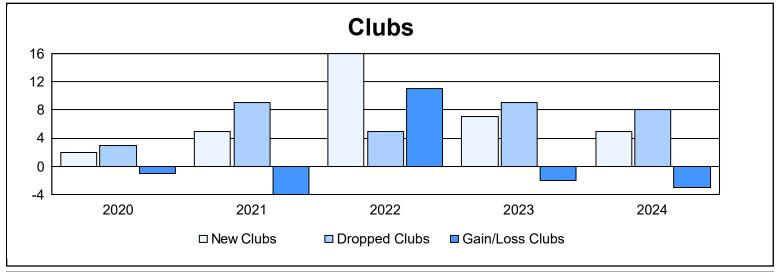

| Year      | New<br>Clubs | Dropped<br>Clubs | Gain/<br>Loss<br>Clubs | New<br>Members | Charter<br>Members | Reinstate<br>Members | Transfer<br>Members | Total<br>Member<br>Added | Total<br>Members<br>Dropped | Gain/<br>Loss<br>Members |
|-----------|--------------|------------------|------------------------|----------------|--------------------|----------------------|---------------------|--------------------------|-----------------------------|--------------------------|
| 2019-2020 | 2            | 3                | -1                     | 372            | 65                 | 37                   | 17                  | 491                      | 937                         | -446                     |
| 2020-2021 | 5            | 9                | -4                     | 527            | 150                | 81                   | 15                  | 773                      | 867                         | -94                      |
| 2021-2022 | 16           | 5                | 11                     | 639            | 528                | 114                  | 22                  | 1,303                    | 872                         | 431                      |
| 2022-2023 | 7            | 9                | -2                     | 532            | 229                | 81                   | 33                  | 875                      | 1,255                       | -380                     |
| 2023-2024 | 5            | 8                | -3                     | 747            | 136                | 34                   | 30                  | 947                      | 878                         | 69                       |
| Average   | 7            | 7                | 0                      | 563            | 222                | 69                   | 23                  | 878                      | 962                         | -84                      |